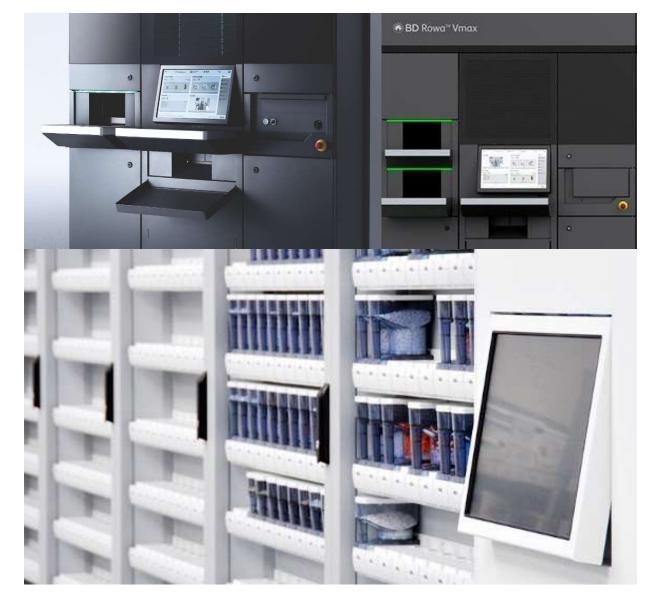

Patient-Specific Blister Packaging with Rowa<sup>™</sup> Dose

<sup>™</sup> BD Rowa

### THE APPLICATION, THAT FITS.

#### **Automation in Pharmacies**

### • BLISTER MACHINES

Patient-Specific Packaging/Dispensing of Medications

### • STORAGE AND PICKING MACHINES

Secure Storage and Retrieval of Medications

### THE ROLE OF THE MONITOR, THAT FITS.

BD Rowa<sup>™</sup> is looking for an open frame monitor for

- Displaying the software application.
- Monitoring processes or inventory levels.
- Facilitating Human Machine Interaction (HMI).
- Inputting data, authorizations, etc. via touch functionality