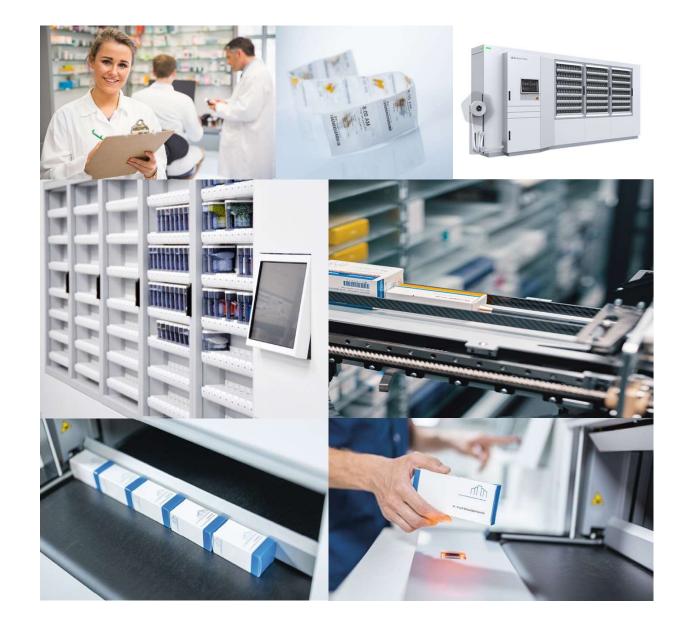

#### **Automation in Pharmacies**

### • BLISTER MACHINES

Patient-Specific Packaging/Dispensing of Medications

### • STORAGE AND PICKING MACHINES

Secure Storage and Retrieval of Medications