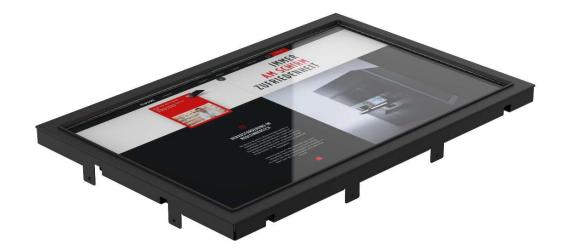

### THE MONITOR, THAT FITS.

#### Open frame monitor with touch display

• **CUSTOM-FIT FOR THE HOUSING CONSTRUCTION** Optimized for easy integration and quick replacement of the monitor